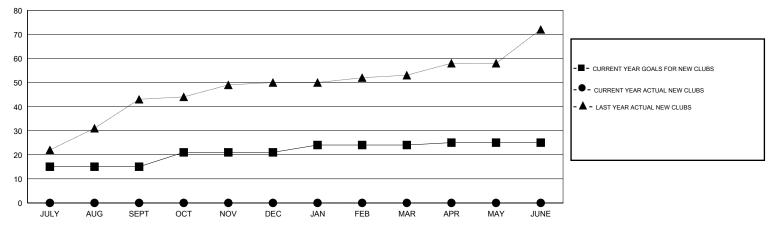

## GOALS AND ACTUAL NEW CLUBS CUMULATIVE

| DROPPED CLUBS: 0  DROPPED MEMBERS |             | 0 CLUBS OF 0 ADDED 1 OR MORE NEW<br>MEMBERS | GENDER DISTRIBUTION  MALE 0 (100.00%)  FEMALE 0 (100.00%) |   |
|-----------------------------------|-------------|---------------------------------------------|-----------------------------------------------------------|---|
| DECEASED CLUB CANCELLED OTHER     | 0<br>0<br>0 | ASSESSMENT DATA                             | FAMILY UNIT MEMBERS HEAD OF HOUSEHOLD                     | 0 |
| TOTAL                             | 0           |                                             | NON-HEAD OF HOUSEHOLD                                     | 0 |